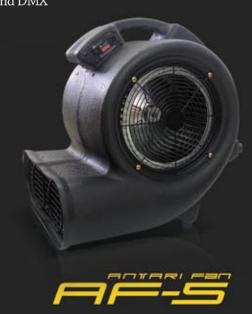

## AF-5, Antari's very first special effects fan.

3 sections fan speeds can satisfy different wind effects requests. It also can work with fog, haze, snow, bubble machines to bring them to higher and farther places. On-board wireless control and DMX make the fan a really versatile model.

- \* Material of Housing: Plastic (Polypropylene)
- \* 3 sections fan speed
- \* Wireless remote included
- \* DMX on-board
- \* Adjustable Wind Angle: Horizontal, 45 degree, Vertical
- \* Power: AC 100~120V , 50/60Hz or AC 220~240V, 50/60Hz
- \* Horsepower: 1 HP
- \* Dimension: 530mm (L) x 470mm (W) x 490mm (H)
- \* Dimension of Vent: 454mm x 153mm
- \* Weight: 17.5 kilogram